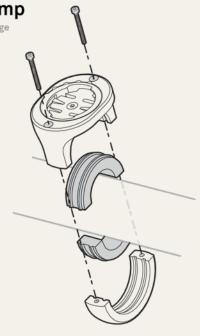

n Beeline. N.B. N'effectuez pas de couplage dans le menu de configuration Bluetooth de votre téléphone.

Wie von der Beeline-App aufgefordert mit dem Beeline Moto koppeln. Hinweis: Nicht im Bluetooth-

Beelineアプリの指示に従って、Beeline Motoとペアリングします。 N.B. 携帯のBluetooth設定メニュ







## Device interface



#### Watch a video explanation here: beeline.co/explainer

Regardez une explication vidéo ici: Sehen Sie sich hier eine Videoerklärung an: 詳しい解説ビデオはこちら:



Pairing Beeline Moto-tutorial video

# Full online guide, complete with videos >

## Universal elastic strap

Sangles élastiques universelles Universal-Gummiband ユニバーサルゴムストラップ





## Sticky pad modular mount

Support modulaire avec coussin adhésif Modulare Klebepadanbringung 粘着パッドモジュラーマウント



## Bar clamp

Barre de serrage Lenkerschelle バークランプ



## 1-inch ball adapter

Adaptateur pour boule de 1 pouce 1" Kugeladapter 1-インチボールアダプター



#### Scooter mirror stalk clamp

Collier de fixation pour tige de rétroviseur de scooter Motorrollerspiegel-Vorbauklemme フクーターミラー田空州クラップ