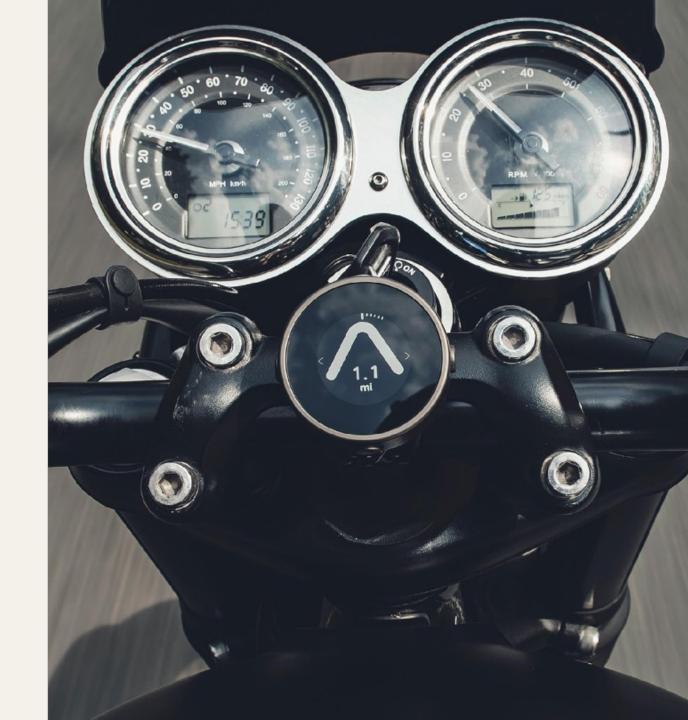

## **Key device features**

- IP67 water, shock and dust proof
- Glove friendly buttons
- 30 hour battery life
- Speedo, trip computer and clock screens

<u>Unboxing, setting up and riding – In-depth review video</u>

### Hardware

- Long lasting: 30 hours battery time, months of standby time
- Adventure-proof: fully water/dust proof (IP76 certification) and vibration tested
- Flexible: find the set-up to suit your bike. Mounts designed for all bikes and available in both plastic and metal versions
- Glove-friendly buttons
- Automatic backlight for night riding
- Sharp, high contrast transflective screen that's readable even in direct sunlight