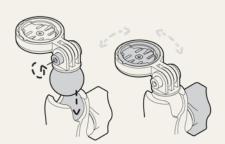

You can easily mount Beeline Moto on almost any motorbike, using one of the two mounts included in the box with every device, or one of our full range of mounts available separately.

#### **Device buttons** Charging Chargement de la batterie Boutons de l'appareil Power button / UI control Gerätetasten Bouton marche-arrêt / contrôle de Ladevorgang デバイスボタン Netztaste / Bedienersteuerung パワーボタン/UI コントロール Align the two yellow markers, twist to lock. Alignez les deux marqueurs jaunes, tournez pour verrouiller. Die beiden gelben Markierungen miteinander ausrichten und zum arretieren drehen. 2つのイエローマーカーを合せ、 ねじってロックします。 Cycle modes (right) Cycle modes (left) Changer de mode (gauche) Cycle modes (right) Modi durchschalten (nach links) Modi durchschalten (nach rechts) サイクルモード (左) サイクルモード(右) UI control Contrôle de l'interface utilisateur Bedienersteuerung UIコントロール