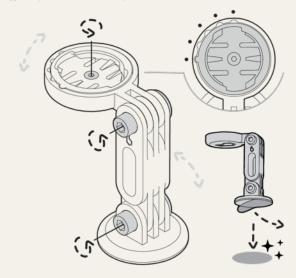

You can easily mount Beeline Moto on almost any motorbike, using one of the two mounts included in the box with every device, or one of our full range of mounts available separately.

## Bar clamp

Barre de serrage Lenkerschelle バークランプ