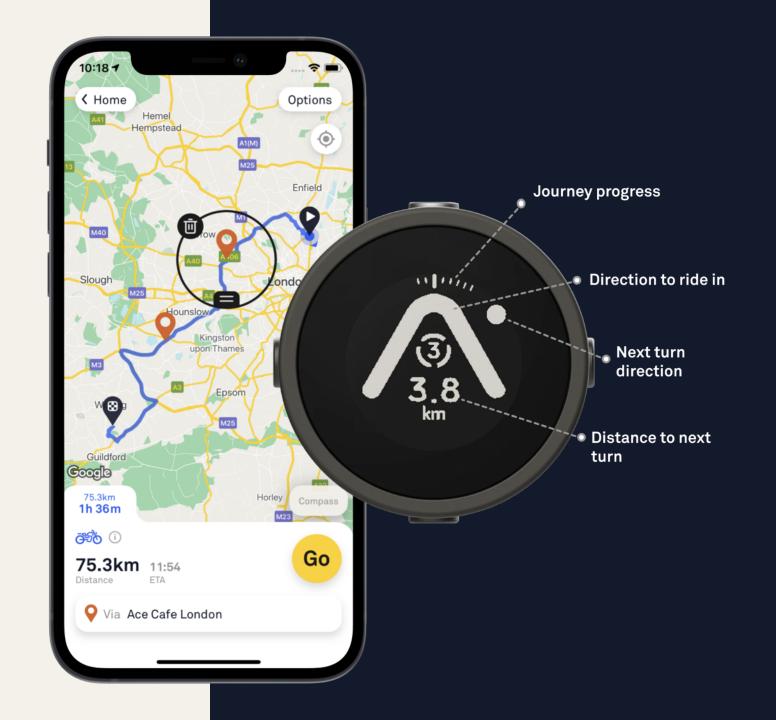

## Device interface

#### Watch a video explanation here: beeline.co/explainer

Regardez une explication vidéo ici: Sehen Sie sich hier eine Videoerklärung an: 詳しい解説ビデオはこちら:

Pairing Beeline Moto-tutorial video