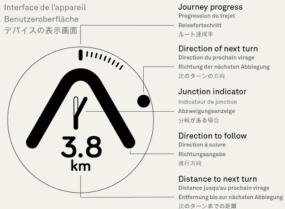

Changer de mode (gauche) Cycle modes (right) Modi durchschalten (nach links) Modi durchschalten (nach rechts) サイクルモード (左) サイクルモード(右) UI control Contrôle de l'interface utilisateur Bedienersteuerung UIコントロール

#### Smartphone pairing Jumelage avec smartphone Smartphone-Kopplung スマートフォンペアリング

Pair the Beeline Moto with your smartphone as prompted by the Beeline app. N.B: Do not pair in your smartphone's Bluetooth settings menu.



Effectuez le jumelage avec le Beeline Moto comme indiqué dans l'application Beeline. N.B. N'effectuez pas de couplage dans le menu de configuration Bluetooth de votre téléphone.

Wie von der Beeline-App aufgefordert mit dem Beeline Moto koppeln. Hinweis: Nicht im Bluetooth-

Beelineアプリの指示に従って、Beeline Motoとペアリングします。 N.B. 携帯のBluetooth設定メニュ







## Device interface



#### Watch a video explanation here: beeline.co/explainer

Regardez une explication vidéo ici: Sehen Sie sich hier eine Videoerklärung an: 詳しい解説ビデオはこちら:



Pairing Beeline Moto-tutorial video

# Full online guide, complete with videos >

## Universal elastic strap

Sangles élastiques universelles Universal-Gummiband ユニバーサルゴムストラップ





## Sticky pad modular mount

Support modulaire avec coussin adhésif Modulare Klebepadanbringung 粘着パッドモジュラーマウント



## Bar clamp

Barre de serrage Lenkerschelle バークランプ



## 1-inch ball adapter

Adaptateur pour boule de 1 pouce 1" Kugeladapter 1-インチボールアダプター



#### Scooter mirror stalk clamp

Collier de fixation pour tige de rétroviseur de scooter Motorrollerspiegel-Vorbauklemme フクーターミラー田空州クラップ