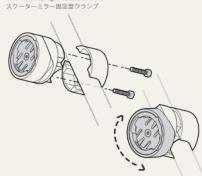

#### Scooter mirror stalk clamp

Collier de fixation pour tige de rétroviseur de scooter Motorrollerspiegel-Vorbauklemme フクーターミラー田空州クラップ