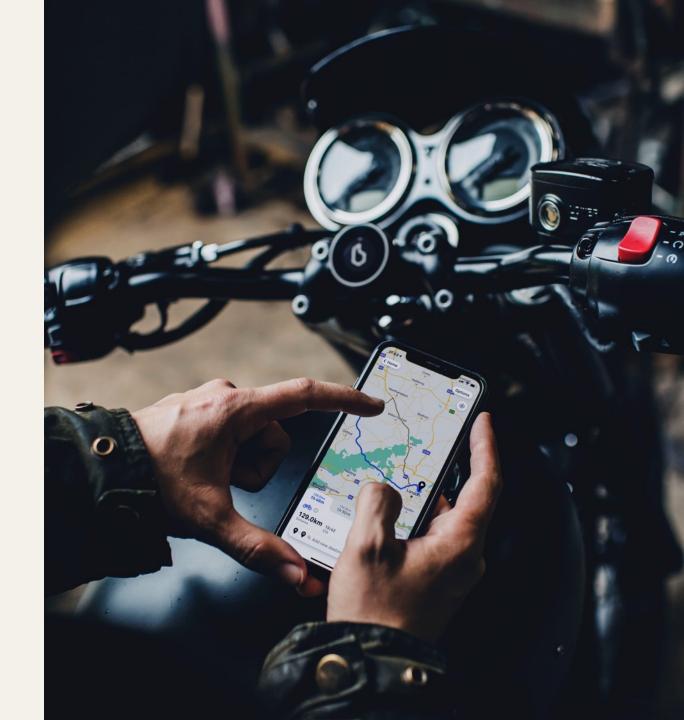

# How does it work?

Beeline Moto pairs with your smartphone via Bluetooth. Using the Beeline app, you can plan routes, then navigate them using the device.

Harnessing the power of your smartphone, go from route planning in the app to navigating on the road with ease.

You can easily mount Beeline Moto on almost any motorbike, using one of the two mounts included in the box with every device, or one of our full range of mounts available separately.