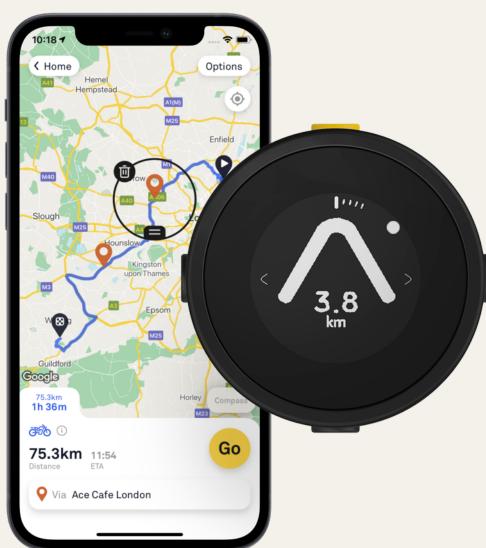

## Device interface

#### Watch a video explanation here: beeline.co/explainer

Regardez une explication vidéo ici: Sehen Sie sich hier eine Videoerklärung an: 詳しい解説ビデオはこちら:

Pairing Beeline Moto-tutorial video